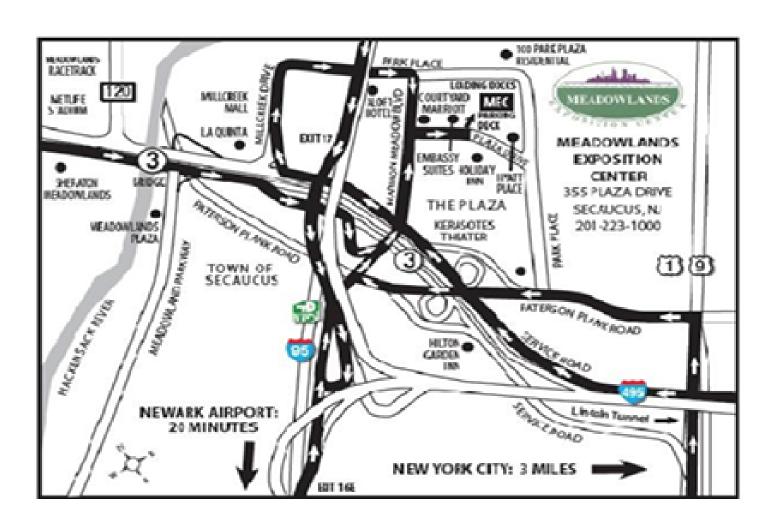

# Map & Directions to the Meadowlands Exposition Center

#### 1) FROM NORTH (RTS. 80 & 95 & GEORGE WASHINGTON BRIDGE):

Take NJ Turnpike South, when it divides use the Eastern Spur towards the Lincoln Tunnel. Take Exit 17; stay right towards Secaucus immediately after paying toll. Go straight through traffic light and over bridge. You are now on Harmon Meadow Blvd. Go to second light and turn right onto Plaza Drive. Exposition Center is on your left.

#### 2) FROM THE SOUTH (NEWARK AIRPORT):

Take NJ Turnpike North. When it divides use the Eastern Spur towards the Lincoln Tunnel. Take Exit 16E, after the tollbooths, follow signs for Secaucus. At traffic light go straight across and over bridge. You are now on Harmon Meadow Blvd. Go to second traffic light and turn right onto Plaza Drive. Exposition Center is on your left.

#### 3) FROM LINCOLN TUNNEL:

Stay on main road (I-495) to Rt. 3 West. Do not take the Turnpike. Keep right on Route 3 to First Service Road Exit for Harmon Meadow Blvd. At first traffic light turn left onto Harmon Meadow Blvd. At next at next traffic light make a right onto Plaza Drive. Exposition Center is on your left.

## 4) FROM WEST (RT. 3 EAST):

Stay on Route 3 East (passing Giants Stadium and Meadowlands Parkway). Take Service Road for Secaucus / NJ Turnpike. Pass Turnpike entrance, go under overpass and make quick right for Harmon Meadow Blvd. (large blue sign for the Plaza at Harmon Meadow, listing the Expo Center). You will be on Harmon Meadow Blvd. Go to second light, turn right onto Plaza Drive. Exposition Center is on your left.

**5) FROM JERSEY CITY (RTS. 1 & 9):** Take it North. Go left on Paterson Plank Road & Harmon Meadow Blvd. Exit. Turn right on Harmon Meadow Blvd. NOT HARMON MEADOW PLAZA! Go to second light, turn right onto Plaza Drive. Exposition Center is on your left.

### 6) FROM GARDEN STATE PARKWAY:

NORTH: Take Exit 153 to Route 3 East. Follow as Above #4. SOUTH: Take Exit 153A to Route 3 East. Follow as above #4.